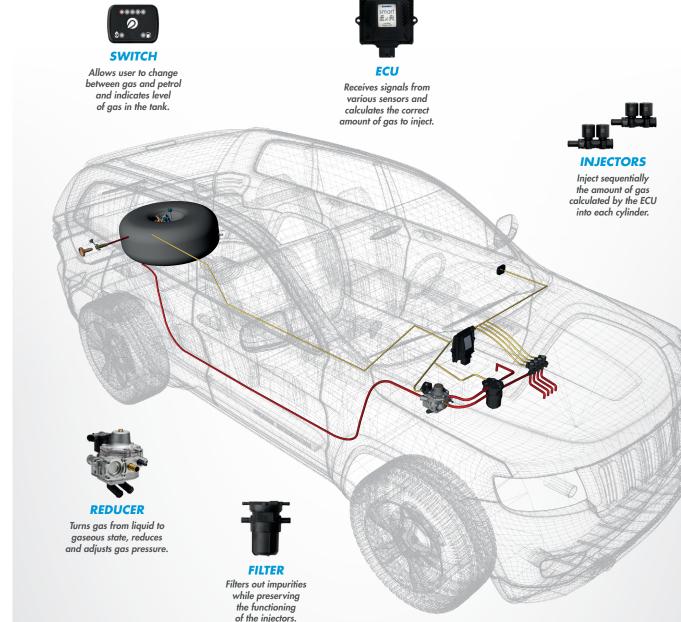

## SYSTEM DESCRIPTION

## SMART EXR TECHNOLOGY

SMART ExR system represents the essence of Lovato's innovation and it has been designed for petrol engines from 2 to 4 cylinders. By selecting components, which perfectly complimented each other, the system is able to guarantee reliability and performance.

SMART ExR system uses the multipoint sequential injection technology: the injectors, controlled by the ECU, enter the gas into each cylinder and strictly replicate what happens during petrol operations.