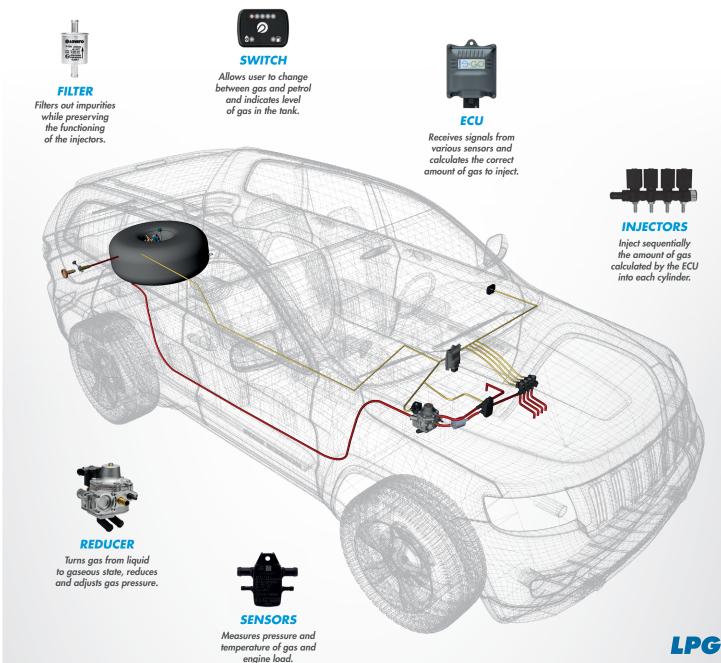

## A SYSTEM ALWAYS MORE EASY-GOING

E-GO system represents the essence of Lovato's innovation and it has been designed for petrol engines from 2 to 4 cylinders. By selecting components, which perfectly complimented each other, the system is able to guarantee reliability and performance.

E-GO system uses the multipoint sequential injection technology: the injectors, controlled by the ECU, enter the gas into each cylinder and strictly replicate what happens during petrol operations.

E-GO system contains all the functions required to ensure an unchanged driving experience of your car.

#### SYSTEM DESCRIPTION