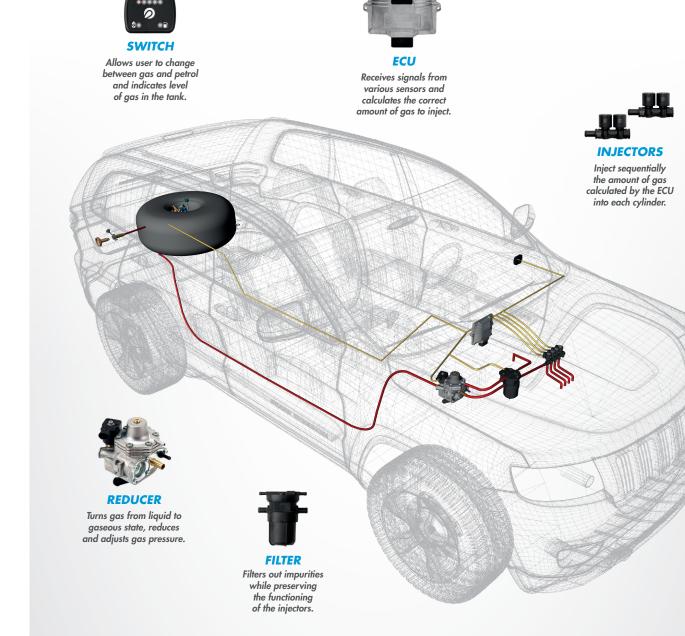

## SYSTEM DESCRIPTION

 $\overline{}$ 

### **DIRECTLY THE BEST**

Easy Fast D.I. ExR system represents the essence of Lovato's innovation and it has been designed for petrol engines from 2 to 8 cylinders. By selecting components, which perfectly complimented each other, the system is able to guarantee reliability and performance.

Easy Fast D.I. ExR system uses the multipoint sequential injection technology: the injectors, controlled by the ECU, enter the gas into each cylinder and strictly replicate what happens during petrol operations.