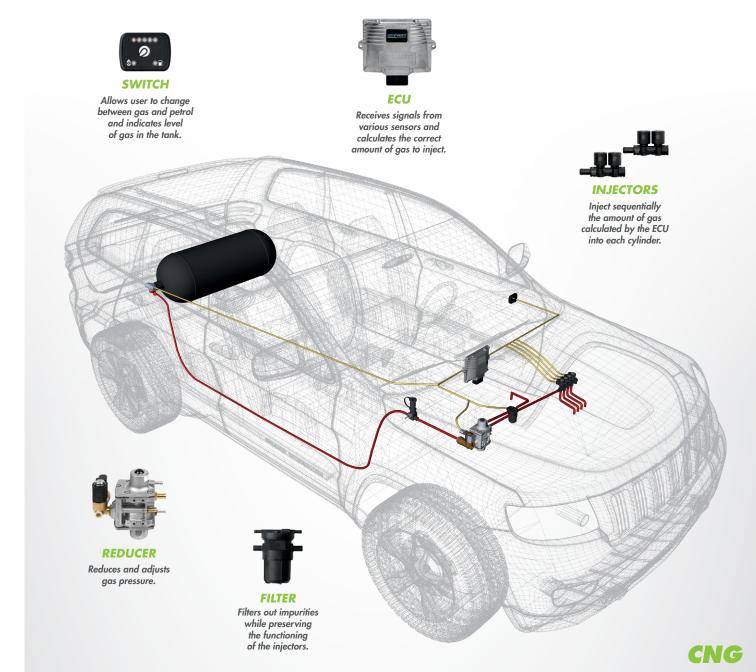

## SYSTEM DESCRIPTION

 $\overline{}$ 

## **DIRECTLY THE BEST**

Easy Fast D.I. ExR system represents the essence of Lovato's innovation and it has been designed for petrol engines from 2 to 8 cylinders. By selecting components, which perfectly complimented each other, the system is able to guarantee reliability and performance.

Easy Fast D.I. ExR system uses the multipoint sequential injection technology: the injectors, controlled by the ECU, enter the gas into each cylinder and strictly replicate what happens during petrol operations.