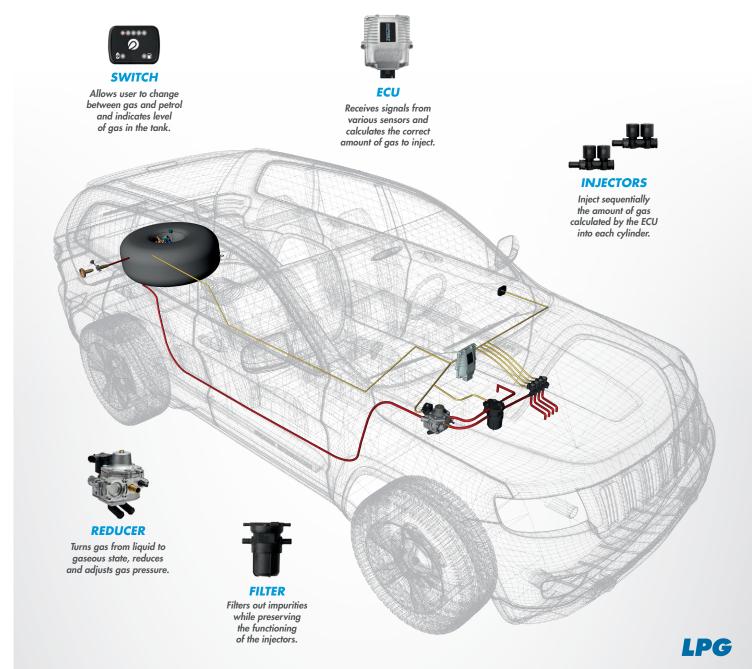

## DISCOVER THE COMPACT OBD II INNOVATION

C-OBDII system represents the essence of Lovato's innovation and it has been designed for petrol engines from 2 to 8 cylinders. By selecting components, which perfectly complimented each other, the system is able to guarantee reliability and performance.

C-OBDII system uses the multipoint sequential injection technology: the injectors, controlled by the ECU, enter the gas into each cylinder and strictly replicate what happens during petrol operations.

Through OBD II connections, C-OBDII system adjusts itself in real time, in order always to maintain carburation within optimal values under every condition.

More than 6 million people rely on Lovato to make the planet a better place.